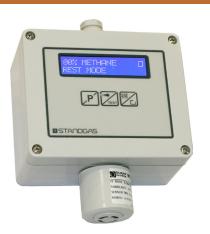

## VERSION WITH DISPLAY

### **PROGRAMMABLE STANDALONE DETECTORS** PROVIDED WITH A BACKLIT 16x2 LINE DISPLAY. THREE KEYS, PROGRAMMABLE ALARM RELAY OUTPUT AND INTERNAL ACOUSTICS

# STANDGAS PRO LCD **EXPLOSIVE GASES**

### **DESIGNED FOR THE DETECTION OF EXPLOSIVE GASES** USING CATALYTIC TECNOLOGY (PELLISTOR) WITH A DETECTION RANGE OF 0 TO 100% L.E.L. AND RESISTANT TO SILICON VAPOURS.

#### AVAILABLE FOR NUMEROUS HYDROCARBONS, INCLUDING A SPECIAL VERSION FOR ACETYLENE.

#### PROVIDED WITH SINTERED FILTER

**ALLOWS PROGRAMMING OF THE FOLLOWING:** GAS TYPE PREALARM LEVEL ALARM LEVEL **RELAY OUTPUT INITIAL STATUS** REARM TYPE: MANUAL OR AUTOMATIC **REARM TIMING** ACTIVATION OR NOT OF INTERNAL ACOUSTICS SYSTEM TEST POSSIBILITY OF INHIBITING THE SENSOR TO PREVENT INAPPROPRIATE ACTIONS IN CASE OF BREAKDOWN OR LACK OF MAINTENANCE