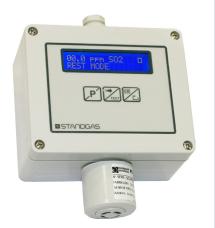

## VERSION WITH DISPLAY

### **PROGRAMMABLE STANDALONE DETECTORS** PROVIDED WITH A BACKLIT 16x2 LINE DISPLAY. THREE KEYS, PROGRAMMABLE ALARM RELAY OUTPUT AND INTERNAL ACOUSTICS

## STANDGAS PRO LCD TOXIC GASES AND OXYGEN

**DESIGNED FOR THE DETECTION OF TOXIC GASES AND OXYGEN** USING ELECTROCHEMICAL TECHNOLOGY, AND OF CO, USING INFRARED TECHNOLOGY

#### **AVAILABLE FOR:**

- > CARBON MONOXIDE (CO)
- > NITROGEN DIOXIDE (NO<sub>2</sub>)
- > AMMONIA (NH3)
- > HYDROGEN SULFIDE (H,S)
- > SULFUR DIOXIDE (SO<sub>2</sub>)
- > CHLORINE (CL<sub>2</sub>)
- > CARBON DIOXIDE (CO<sub>2</sub>)
- > OXYGEN (0,)

#### **SPECIAL FUNCTIONS:**

- > DIGITAL CONTROL OVER SENSOR STATUS
- > AUTOMATIC TESTING OF HARDWARE STATUS
- DIGITAL FILTER BASED ON VARIABLE SAMPLINGS OF THE AVERAGES IN SENSOR VALUES
- AUTOMATIC THERMAL COMPENSATION (EXCEPT STANDGAS 02, THAT DOES NOT NEED IT)
- EXACT AUTOMATIC ZERO ADJUSTMENT